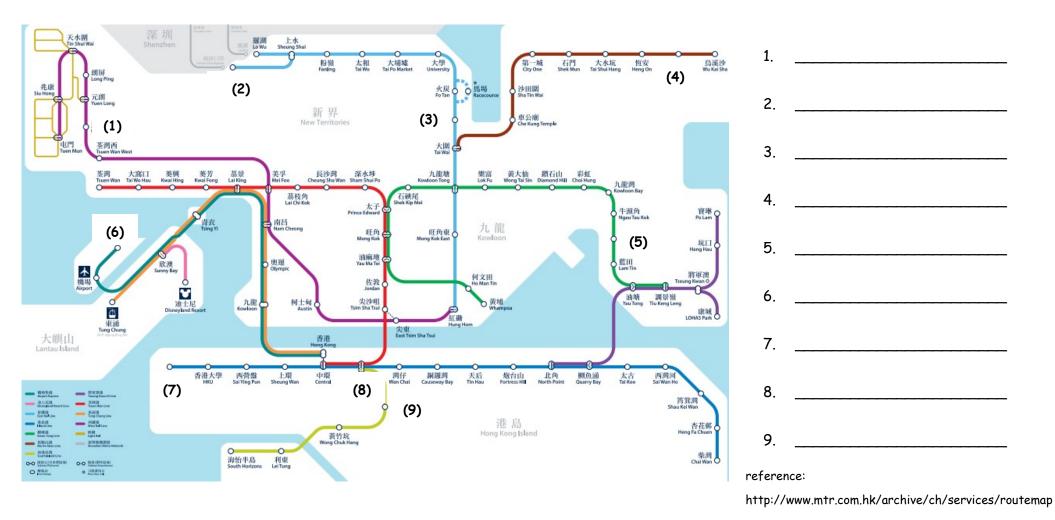

|    | (b) | Answer the following questions.            |                              | (5 marks)                                                            |
|----|-----|--------------------------------------------|------------------------------|----------------------------------------------------------------------|
|    |     | (i) Which new town has the longest histor  | y of development?            |                                                                      |
|    |     | (ii) Which new town does Shatin Pui Ying ( | ollege locate?               |                                                                      |
|    |     | (iii) List THREE new towns in a descending | order according to its popu  | pulation size.                                                       |
|    |     |                                            |                              |                                                                      |
| 2. | (a) | Mr. and Mrs. Peart are having their honeym | oon period in Hong Kong. TI  | They would like to visit some famous sightseeing spots in Hong Kong  |
|    |     | However, they do not know how to reach the | se places by MTR. Fill in th | he blanks below by telling them the stations that they need to get o |
|    |     | by taking MTR. Refer to the MTR route ma   | o on Page 3 for help.        | (5 marks)                                                            |
|    |     | (i) Hong Kong Wetland Park _               |                              |                                                                      |
|    |     | (ii) Ngong Ping 360 _                      |                              |                                                                      |
|    |     | (iii) International Finance Centre (IFC)   |                              |                                                                      |
|    |     | (iv) The University of Hong Kong           |                              |                                                                      |
|    |     | (v) Hong Kong Space Museum _               |                              |                                                                      |

(b) Fill in the blanks below by finding the missing MTR stations.

(9 marks)

End of Paper